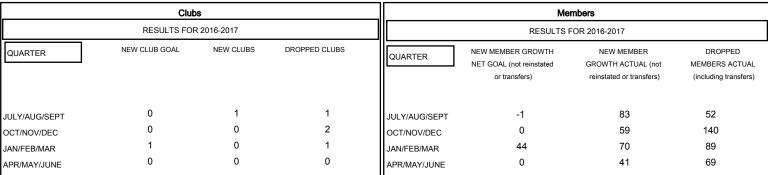

## MONTHLY MEMBERSHIP PROGRESS REPORT

District 2 S1

Results as of: 5/31/2017









## GOALS AND ACTUAL MEMBERS CUMULATIVE



| - 🔳 - | NEW MEMBER GROWTH NET GOAL |  |
|-------|----------------------------|--|
|       |                            |  |

- LAST YEAR MEMBERSHIP ACTUAL

| DROPPED CLUBS: 4 |     |  |  |
|------------------|-----|--|--|
|                  |     |  |  |
| DROPPED MEMBERS  |     |  |  |
| DECEASED         | 23  |  |  |
| CLUB CANCELLED   | 15  |  |  |
| OTHER            | 312 |  |  |

TOTAL MBR0181 350

| 0 CLUBS OF 55 ADDED 1 OR MORE |  |
|-------------------------------|--|
| IEW MEMBERS                   |  |
|                               |  |
|                               |  |
|                               |  |
|                               |  |
|                               |  |

| MALE                      | 1,251 (73.54%) |