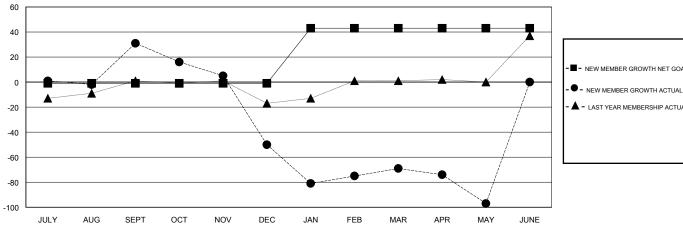

## GOALS AND ACTUAL MEMBERS CUMULATIVE

| - 🔳 - | NEW MEMBER GROWTH NET GOAL |  |
|-------|----------------------------|--|
|       |                            |  |

- LAST YEAR MEMBERSHIP ACTUAL

| DROPPED CLUBS: 4 |     |  |  |
|------------------|-----|--|--|
|                  |     |  |  |
| DROPPED MEMBERS  |     |  |  |
| DECEASED         | 23  |  |  |
| CLUB CANCELLED   | 15  |  |  |
| OTHER            | 312 |  |  |